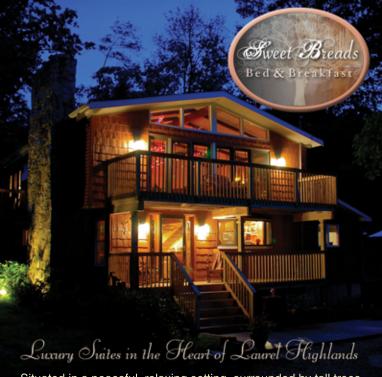

Situated in a peaceful, relaxing setting, surrounded by tall trees and natural boulders in the mountains, our cozy lodge is adorned in elegant, rustic style. We are open year round.

Nearby, visit state parks, wineries, the Flight 93 Memorial, play golf, or enjoy trails for skiing, snowmobiles, bicycles and hiking. In the fall, view the brilliant colors. There are ample activities to do in every season.