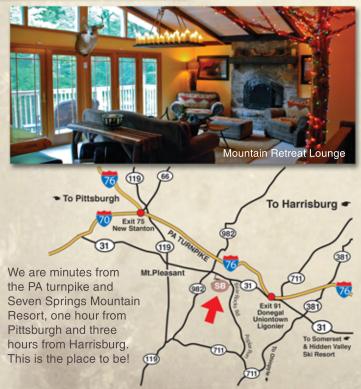

Enjoy a quiet weekend in our peaceful lodge, or venture out to enjoy a variety of local attractions and activities! We are amidst the best vacation spots in Pennsylvania!

After your day's journey, join us for happy hour in our upstairs Mountain Retreat Lounge. Then cozy up to a cracking fire upstairs or downstairs.

Situated in a peaceful, relaxing setting, surrounded by tall trees and natural boulders in the mountains, our cozy lodge is adorned in elegant, rustic style. We are open year round.

Nearby, visit state parks, wineries, the Flight 93 Memorial, play golf, or enjoy trails for skiing, snowmobiles, bicycles and hiking. In the fall, view the brilliant colors. There are ample activities to do in every season.